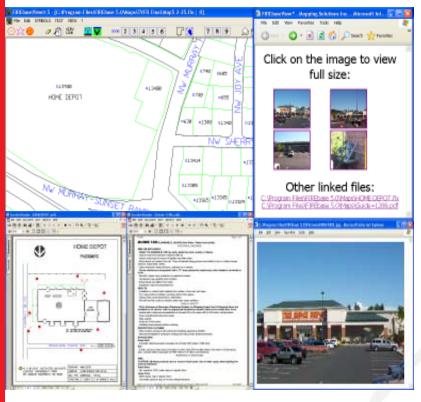

Pull up a predefined view, click on an address, and you're in command, with everything you need to know at your fingertips.

Review your routing notes, look over the floor plan, and see pictures of the structure, with just the click of the mouse. Mark an evacuation radius, see the surrounding area, highlight a trouble spot, and more, on the scene, at the moment.

## **Features**

- ☑ Find Street Command
- ☑ Mouse Wheel Dynamic Zoom & Pan
- ☑ DOT Guide Evacuation Radius Button
- ☑ Address Marker Button
- ☑ Highlighting

- ☑ Pre-Defined Zooms
- ☑ One Click Multiple Linked Files
  - Pre-Fire Plans
  - Digital Pictures
  - Other Linked info.